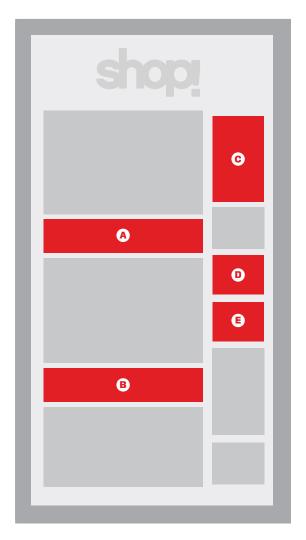

Your ads receive high visibility and increased exposure on desktop and mobile devices.

| SHOPASSOCIATION.ORG                                                | 1 month | 3 months | 6 months | 12 months | Position |
|--------------------------------------------------------------------|---------|----------|----------|-----------|----------|
| Headline - 740x190 desktop, 320x250 mobile (+1800x460 on homepage) | \$395   | \$1,080  | \$1,950  | \$3,600   | A or B   |
| Side Skycraper - 300x600 desktop, 300x300 mobile                   | \$350   | \$945    | \$1,770  | \$3,240   | С        |
| Side Standard - 300x300 desktop mobile                             | \$325   | \$900    | \$1,650  | \$3,060   | D or E   |