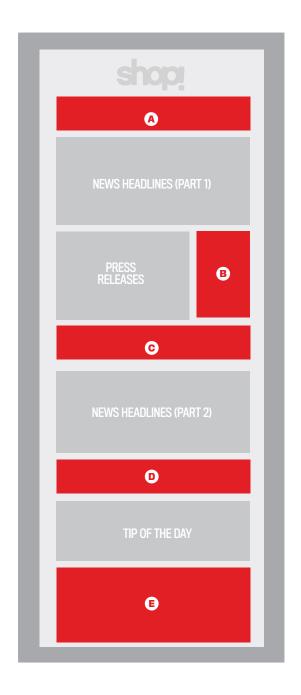

Your ads receive high visibility and increased exposure on desktop and mobile devices.

| SHOPASSOCIATION.ORG                                                | 1 month | 3 months | 6 months | 12 months | Position |
|--------------------------------------------------------------------|---------|----------|----------|-----------|----------|
| Headline - 740x190 desktop, 320x250 mobile (+1800x460 on homepage) | \$395   | \$1,080  | \$1,950  | \$3,600   | A or B   |
| Side Skycraper - 300x600 desktop, 300x300 mobile                   | \$350   | \$945    | \$1,770  | \$3,240   | С        |
| Side Standard - 300x300 desktop mobile                             | \$325   | \$900    | \$1,650  | \$3,060   | D or E   |